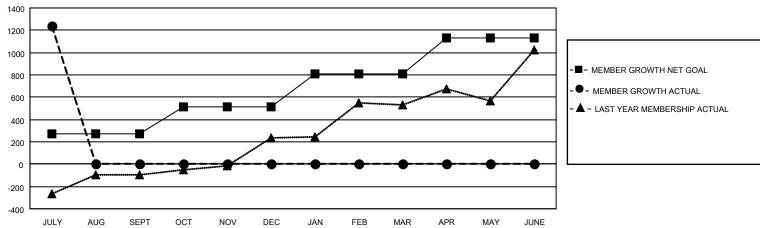

## GMT MONTHLY MEMBERSHIP PROGRESS REPORT

Multiple District 3232

Results as of: 7/31/2024

**LOCATION: INDIA** 

GMT CA 6-I

| Clubs         |               |             |               | Members               |                       |                         |                                                    |  |
|---------------|---------------|-------------|---------------|-----------------------|-----------------------|-------------------------|----------------------------------------------------|--|
|               | RESULTS FOR   | R 2024-2025 |               | RESULTS FOR 2024-2025 |                       |                         |                                                    |  |
| QUARTER       | NEW CLUB GOAL | NEW CLUBS   | DROPPED CLUBS | QUARTER MEMB          | ER GROWTH NET<br>GOAL | MEMBER GROWTH<br>ACTUAL | DROPPED<br>MEMBERS ACTUAL<br>(including transfers) |  |
| JULY/AUG/SEPT | 15            | 3           | 0             | JULY/AUG/SEPT         | 275                   | 1,526                   | 161                                                |  |
| OCT/NOV/DEC   | 1             | 0           | 0             | OCT/NOV/DEC           | 235                   | 0                       | 0                                                  |  |
| JAN/FEB/MAR   | 10            | 0           | 0             | JAN/FEB/MAR           | 300                   | 0                       | 0                                                  |  |
| APR/MAY/JUNE  | 4             | 0           | 0             | APR/MAY/JUNE          | 325                   | 0                       | 0                                                  |  |

## GOALS AND ACTUAL MEMBERS CUMULATIVE

| DROPPED CLUBS: 0 |     | 117 CLUBS OF 447 ADDED 1 OR MORE<br>NEW MEMBERS | GENDER DISTRIBUTION  MALE 10,773 (64.03%) |                |       |
|------------------|-----|-------------------------------------------------|-------------------------------------------|----------------|-------|
| DROPPED MEMBERS  |     |                                                 | FEMALE                                    | 6,053 (35.97%) |       |
| DECEASED         | 2   | CLICK HERE FOR CUMULATIVE                       | TOTAL FAMILY UNIT MEMBERS                 |                | 9,523 |
| CLUB CANCELLED   | 0   | MEMBERSHIP DATA                                 |                                           |                | 0.070 |
| OTHER 156        |     |                                                 | FAMILY MEMBERS PAYING HALF DUES           |                | 6,373 |
| TOTAL            | 158 |                                                 | DOLO                                      |                |       |