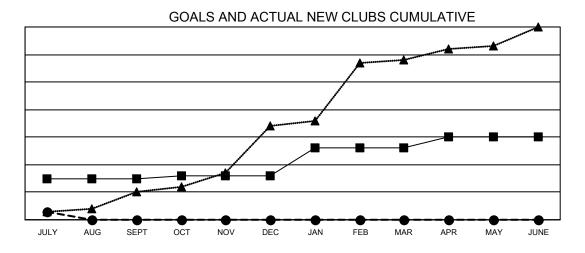

## GMT MONTHLY MEMBERSHIP PROGRESS REPORT

Multiple District 3232

Results as of: 7/31/2024

**LOCATION: INDIA** 

GMT CA 6-I

| Clubs         |               |             |               | Members               |                       |                         |                                                    |  |
|---------------|---------------|-------------|---------------|-----------------------|-----------------------|-------------------------|----------------------------------------------------|--|
|               | RESULTS FOR   | R 2024-2025 |               | RESULTS FOR 2024-2025 |                       |                         |                                                    |  |
| QUARTER       | NEW CLUB GOAL | NEW CLUBS   | DROPPED CLUBS | QUARTER MEMB          | ER GROWTH NET<br>GOAL | MEMBER GROWTH<br>ACTUAL | DROPPED<br>MEMBERS ACTUAL<br>(including transfers) |  |
| JULY/AUG/SEPT | 15            | 3           | 0             | JULY/AUG/SEPT         | 275                   | 1,526                   | 161                                                |  |
| OCT/NOV/DEC   | 1             | 0           | 0             | OCT/NOV/DEC           | 235                   | 0                       | 0                                                  |  |
| JAN/FEB/MAR   | 10            | 0           | 0             | JAN/FEB/MAR           | 300                   | 0                       | 0                                                  |  |
| APR/MAY/JUNE  | 4             | 0           | 0             | APR/MAY/JUNE          | 325                   | 0                       | 0                                                  |  |

- CURRENT YEAR GOALS FOR NEW CLUBS

- CURRENT YEAR ACTUAL NEW CLUBS

▲ - LAST YEAR ACTUAL NEW CLUBS